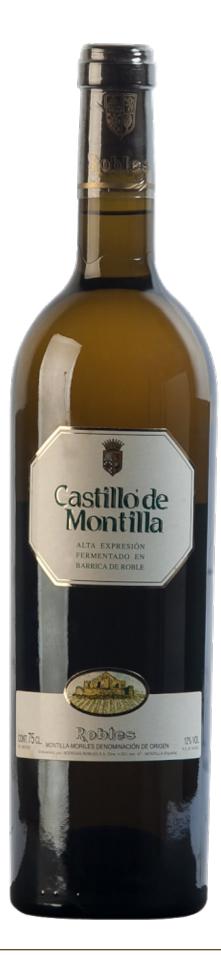

# Castillo de Montilla Barrica

#### $\Box$ TASTING NOTES

Bright pale yellow colour. Fruity aromas which are combined with the freshness produced by barrel fermentation, which is also responsible for its silkiness on the palate. Balanced